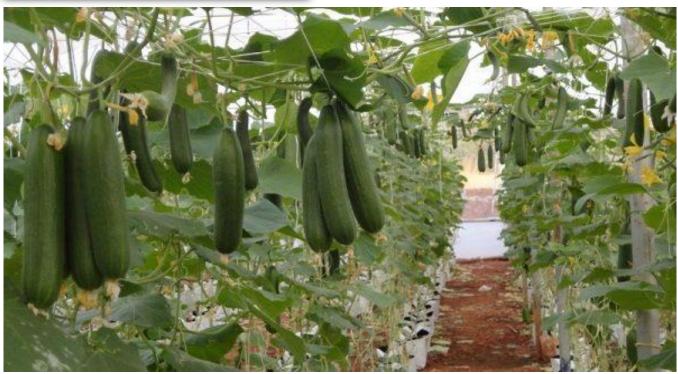

wing Season:** 

All seasons

**Days to Germination:** 

10 - 14

**Days to Maturity:** 

90 - 110

**Sowing Depth:** 

1cm





#### **CARROT – Nantes**

#### **Description of plant:**

Long and cylindrical

**Sowing Season:** 

All seasons

**Days to Germination:** 

10 - 14

**Days to Maturity:** 

90 - 120

**Sowing Depth:** 

## **CARROT – Cape Market**

#### **Description of plant:**

Fast growing with strong tops

**Sowing Season:** 

Summer, Autumn & Spring

**Days to Germination:** 

10 - 14

**Days to Maturity:** 

90 - 110

**Sowing Depth:** 

1cm





#### **CARROT – Kuroda**

#### **Description of plant:**

Grows well in heat conditions

**Sowing Season:** 

All seasons

**Days to Germination:** 

10 - 14

**Days to Maturity:** 

90 - 120

**Sowing Depth:** 

# **CUCUMBERS**



| VARIETY     | SOWING<br>TEMP<br>(°C) | SOWING<br>HUMIDIT<br>Y (%) | FRUIT<br>SIZE (kgs) | FRUIT<br>SHAPE | SKIN<br>COLOUR | FLESH<br>COLOUR | SPECIAL<br>CHARACTER | DAYS TO<br>1st PICK |
|-------------|------------------------|----------------------------|---------------------|----------------|----------------|-----------------|----------------------|---------------------|
| Texas Grano |                        |                            |                     |                |                |                 |                      |                     |
| Radium      |                        |                            |                     |                |                |                 |                      |                     |
| Spring      |                        |