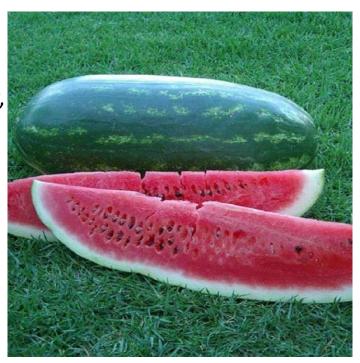

rity:**

80 - 90

#### **Sowing Depth:**

#### **MELON – Baby Sweet**

**Description of plant:** 

A sweet, round fruit with rich,

red, sweet flesh.

**Sowing Season:** 

**Summer & Spring** 

**Days to Germination:** 

10 - 14

**Days to Maturity:** 

80 - 90

**Sowing Depth:** 

2cm





# MELON - Congo Description of plant

**Description of plant:** 

A large, elongated fruit with high disease resistance.

**Sowing Season:** 

Summer & Spring

**Days to Germination:** 

10 - 14

**Days to Maturity:** 

80 - 90

**Sowing Depth:** 

#### **MELON – All Sweet**

#### **Description of plant:**

Long, oval fruit with a lovely, red, tasty flesh.

#### **Sowing Season:**

Spring & Summer

#### **Days to Germination:**

10 - 14

#### **Days to Maturity:**

80 - 90

#### **Sowing Depth:**

2cm





#### **MELON - Sugar Baby**

#### **Description of plant:**

Small, dark green leaves. Slow growth in full sun.

#### **Sowing Season:**

Summer, Spring & Autumn

#### **Days to Germination:**

3 - 7

#### **Days to Maturity:**

80

#### **Sowing Depth:**

## **HERBS**



| VARIETY     | SOWING<br>TEMP<br>(°C) | SOWING<br>HUMIDIT<br>Y (%) | FRUIT<br>SIZE (kgs) | FRUIT<br>SHAPE | SKIN<br>COLOUR | FLESH<br>COLOUR | SPECIAL<br>CHARACTER | DAYS TO<br>1st PICK |
|-------------|------------------------|----------------------------|---------------------|----------------|----------------|-----------------|----------------------|---------------------|
| Texas Grano |                        |                            |                     |                |                |                 |