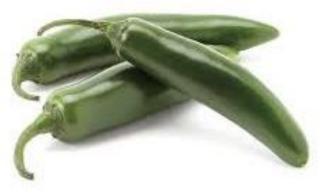

aturity:** 

**Sowing Depth:** 





#### **PEPPERS – Bird's Eye**

#### **Specifications:**

Gffjhskjkkkkfkfk kkjkjkkkkk jjjjjjjj jjjjjj

**Sowing Season:** Summer **Days to Germination:** 3 **Days to Maturity: 3**0 - 60

Sowing Depth: 3cm

#### **PEPPERS – Long Slim Red**

#### **Specifications:**

A red chili pepper that is used to add flavour in food and has high medicinal values.

**Sowing Season:** 

**Days to Germination:** 

Days to Maturity:

**Sowing Depth:** 



#### **PEPPERS – Serrano**

#### **Specifications:**

Serrano pepper plants can reach a height of up to 5 feet tall, though smaller plants are more normal. They're very productive plants, holding up to 50 pepper pods at one time.

Sowing Season: Summer Days to Germination: 3 Days to Maturity: 30 - 60

Sowing Depth: 3cm





#### PEPPERS - California Wonder

#### **Specifications:**

Gffjhskjkkkkfkfk kkjkjkkkkk jjjjjjjj jjjjjj jjjdyrfgfif gfhfhfuf fuhf fhah uhfhf

**Sowing Season:** Summer **Days to Germination:** 3 **Days to Maturity: 3**0 - 60

Sowing Depth: 3cm

# **OTHER**



#### **OKRA – Clemson Spineless**

#### **Description of plant:**

Moderately ribbed, green and spineless pods.

**Sowing Season:** 

Spring & Summer

**Days to Germination:** 

10 - 14

**Days to Maturity:** 

50 - 60

**Sowing Depth:** 

1cm





#### PEAS - Green Feast

# **Description of plant:**

Plant usually has 6-8 tasty, tender peas per pod.

**Sowing Season:** 

Autumn & Winter

**Days to Germination:** 

7 - 10

**Days to Maturity:** 

120

**Sowing Depth:** 

**BEETROOT – Detroit Dark Red** 

#### **Description of plan