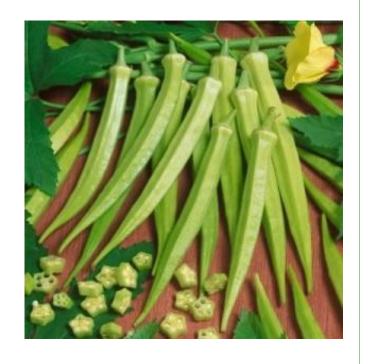

# **Specifications:**

Serrano pepper plants can reach a height of up to 5 feet tall, though smaller plants are more normal. They're very productive plants, holding up to 50 pepper pods at one time.

Sowing Season: Summer Days to Germination: 3 Days to Maturity: 30 - 60

Sowing Depth: 3cm





#### PEPPERS - California Wonder

#### **Specifications:**

Gffjhskjkkkkfkfk kkjkjkkkkk jjjjjjjj jjjjjj jjjdyrfgfif gfhfhfuf fuhf fhah uhfhf

**Sowing Season:** Summer **Days to Germination:** 3 **Days to Maturity: 3**0 - 60

Sowing Depth: 3cm

# **OTHER**



#### **OKRA – Clemson Spineless**

#### **Description of plant:**

Moderately ribbed, green and spineless pods.

**Sowing Season:** 

Spring & Summer

**Days to Germination:** 

10 - 14

**Days to Maturity:** 

50 - 60

**Sowing Depth:** 

1cm





#### PEAS - Green Feast

# **Description of plant:**

Plant usually has 6-8 tasty, tender peas per pod.

**Sowing Season:** 

Autumn & Winter

**Days to Germination:** 

7 - 10

**Days to Maturity:** 

120

**Sowing Depth:** 

**BEETROOT – Detroit Dark Red** 

#### **Description of plant:**

A dark red tuber very resistant to flowering.

**Sowing Season:** 

Spring, Autumn & Summer

**Days to Germination:** 

7 - 10

**Days to Maturity:** 

80 - 110

**Sowing Depth:** 

2cm





# **TURNIP – Early Top Globe**

#### **Description of plant:**

Smooth, white skin with purple top.

**Sowing Season:** 

Autumn & Summer

**Days to Germination:** 

7 - 10

**Days to Maturity:** 

50

**Sowing Depth:** 

#### **CAULIFLOWER – Snowball**

#### **Description of plant:**

Big framed plants produci