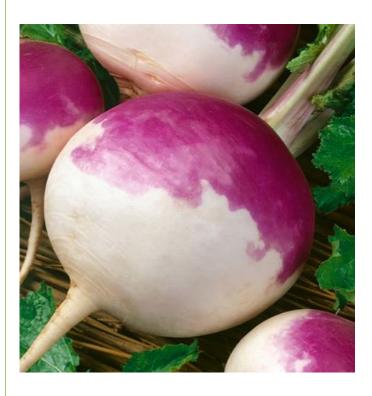

* 3 **Days to Maturity: 3**0 - 60

Sowing Depth: 3cm

# **OTHER**



#### **OKRA – Clemson Spineless**

#### **Description of plant:**

Moderately ribbed, green and spineless pods.

**Sowing Season:** 

Spring & Summer

**Days to Germination:** 

10 - 14

**Days to Maturity:** 

50 - 60

**Sowing Depth:** 

1cm





#### PEAS - Green Feast

# **Description of plant:**

Plant usually has 6-8 tasty, tender peas per pod.

**Sowing Season:** 

Autumn & Winter

**Days to Germination:** 

7 - 10

**Days to Maturity:** 

120

**Sowing Depth:** 

**BEETROOT – Detroit Dark Red** 

#### **Description of plant:**

A dark red tuber very resistant to flowering.

**Sowing Season:** 

Spring, Autumn & Summer

**Days to Germination:** 

7 - 10

**Days to Maturity:** 

80 - 110

**Sowing Depth:** 

2cm





# **TURNIP – Early Top Globe**

#### **Description of plant:**

Smooth, white skin with purple top.

**Sowing Season:** 

Autumn & Summer

**Days to Germination:** 

7 - 10

**Days to Maturity:** 

50

**Sowing Depth:** 

#### **CAULIFLOWER – Snowball**

#### **Description of plant:**

Big framed plants producing snow white curds.

# **Sowing Season:**

Autumn & Summer

**Days to Germination:** 

7 - 10

**Days to Maturity:** 

80 - 85

**Sowing Depth:** 

1cm





#### **BROCOLLI** -

#### **Description of plant:**

Large and tasty green heads.

**Sowing Season:** 

Spring, Autumn & Summer

**Days to Germination:** 

7 - 10

**Days to Maturity:** 

65 - 70

**Sowing Depth:**