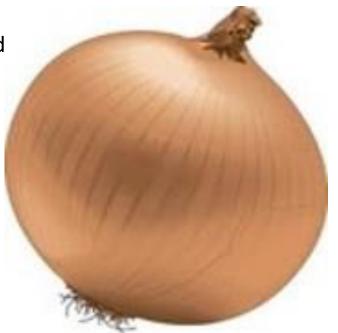

:**

A short and straw coloured bulb.

**Sowing Season:** 

Autumn

**Days to Germination:** 

10 - 12

**Days to Maturity:** 

200

**Sowing Depth:** 

#### **ONION – Red Creole**

**Description of plant:** 

A top shaped, mildly flavoured

red onion.

**Sowing Season:** 

Autumn

**Days to Germination:** 

10 - 12

**Days to Maturity:** 

220

**Sowing Depth:** 

1cm





# ONION - Bombay Red

#### **Description of plant:**

A round shaped, deep red onion.

**Sowing Season:** 

Autumn

**Days to Germination:** 

10 - 12

**Days to Maturity:** 

210

**Sowing Depth:** 

#### ONION - Capricio

#### **Description of plant:**

A large, round bulb with good storage quality.

**Sowing Season:** 

Autumn

**Days to Germination:** 

10 - 12

**Days to Maturity:** 

210

**Sowing Depth:** 

1cm





# <u>ONION – Australian Brown</u>

#### **Description of plant:**

A deep brown coloured bulb with good storage quality.

**Sowing Season:** 

Autumn

**Days to Germination:** 

10 - 12

**Days to Maturity:** 

210

**Sowing Depth:** 

# **WATERMELONS**



| VARIETY     | SOWING<br>TEMP<br>(°C) | SOWING<br>HUMIDIT<br>Y (%) | FRUIT<br>SIZE (kgs) | FRUIT<br>SHAPE | SKIN<br>COLOUR | FLESH<br>COLOUR | SPECIAL<br>CHARACTER | DAYS TO<br>1st PICK |
|-------------|------------------------|----------------------------|---------------------|----------------|----------------|-----------------|----------------------|---------------------|
| Texas Grano |                        |                            |                     |                |                |                 |