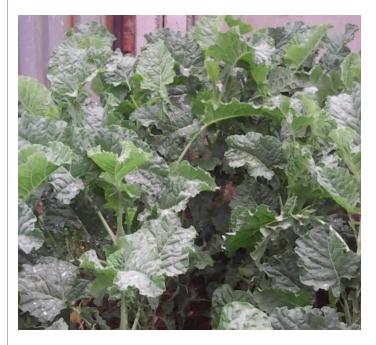

nt:**

Like all members of the brassica family Rugare is a heavy feeder needing rich, fertile soils.

#### **Sowing Season:**

All year round

Days to Germination: 5 - 7

Days to Maturity: 30

Sowing Depth: 0.5-1.5cm





#### **COVO - Tronchuda**

#### **Description of plant:**

A loose head cabbage that grows bulky, wide, spreading jade green leaves with fleshy white ribs. Sweeter and milder flavour.

#### **Sowing Season:**

All year round

Days to Germination: 5 - 7

Days to Maturity: 30

#### **KALE – Choumollier**

#### **Description of plant:**

Kale is a hardy, cool-season leaf vegetable which grows best in spring to early summer in fertile and well drained soils.

#### **Sowing Season:**

All year round

Days to Germination: 5 - 7

Days to Maturity: 30

Sowing Depth: 0.5-1.5cm





# KALE – Thousand Head Description of plant:

A vigorous, tall determinate bearing large round fruit.

**Sowing Season:** 

All year round

Days to Germination: 5 - 7

Days to Maturity: 30

#### **MUSTARD** – Tsunga

#### **Description of plant:**

A vigorous, tall, determinate grower which should be trellised up to 2m.

#### **Sowing Season:**

All year round

Days to Germination: 6
Days to Maturity: 30

Sowing Depth: 2-2.5cm





#### **MUSTARD – Chinese/Haka Leaf**

#### **Description of plant:**

A vigorous, tall determinate bearing large round fruit.

**Sowing Season:** 

All year round

Days to Germination: 6

Days to Maturity: 30

Sowing Depth: 2-2.5cm

# **TOMATOES**



| VARIETY     | SOWING<br>TEMP<br>(°C) | SOWING<br>HUMIDIT<br>Y (%) | FRUIT<br>SIZE (kgs) | FRUIT<br>SHAPE | SK