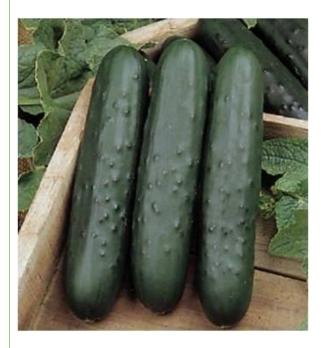

|                 |                      |                     |
|             |                        |                            |                     |                |                |                 |                      |                     |

#### **Cucumbers:**

Cucumber (Cucumis sativus) is a widely cultivated plant in the gourd family, Cucurbitaceae. It is a creeping vine that bears cucumiform fruits that are used as vegetables. The cucumber is originally from South Asia, but now grows on most continents.



#### **CUCUMBER – Ashley**

#### **Specifications:**

Best grown in summer between August and April. However, in Zimbabwe people tend to grow it all year round.

**Sowing Season:** Summer **Days to Germination:** 3 **Days to Maturity: 3**0 - 60

Sowing Depth: 3cm





#### **CUCUMBER – Poinsett**

#### **Specifications:**

The fruit has a mild flavour, with a thin, tender, dark green skin. The general fruit shape is cylindrical and elongated.

**Sowing Season:** Summer **Days to Germination:** 3 **Days to Maturity:** 30 - 60

Sowing Depth: 3cm

# **PEPPERS & CHILLIES**



| VARIETY     | SOWING<br>TEMP<br>(°C) | SOWING<br>HUMIDIT<br>Y (%) | FRUIT<br>SIZE (kgs) | FRUIT<br>SHAPE | SKIN<br>COLOUR | FLESH<br>COLOUR | SPECIAL<br>CHARACTER | DAYS TO<br>1st PICK |
|-------------|------------------------|----------------------------|---------------------|----------------|----------------|-----------------|----------------------|---------------------|
| Texas Grano |                        |                            |                     |                |