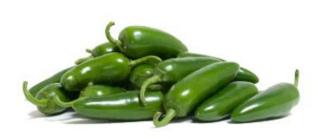

|                        |                            |                     |                |                |                 |                      |                     |

#### Peppers & Chillies:

Chillies and Peppers are fruits which belong to Capsicum genus. They have many varieties which are differentiated on its pungency measured on Scoville Scale. Chilli fruit when ripened and dried becomes red chilli, which is further grounded to form red chilli powder. These are categorized as hot pepper.



#### PEPPERS - Jalapeno

#### **Specifications:**

The ingredient in Jalapenos which gives them that zing is called capsaicin and is referred to as the pepper's natural defence.

Sowing Season: All year round

**Days to Germination:** 

**Days to Maturity:** 

**Sowing Depth:** 





#### **PEPPERS – Bird's Eye**

#### **Specifications:**

Gffjhskjkkkkfkfk kkjkjkkkkk jjjjjjjj jjjjjj

**Sowing Season:** Summer **Days to Germination:** 3 **Days to Maturity: 3**0 - 60

Sowing Depth: 3cm

#### **PEPPERS – Long Slim Red**

#### **Specifications:**

A red chili pepper that is used to add flavour in food and has high medicinal values.

**Sowing Season:** 

**Days to Germination:** 

Days to Maturity:

**Sowing Depth:** 



#### **PEPPERS – Serrano**

#### **Specifications:**

Serrano pepper plants can reach a height of up to 5 feet tall, though smaller plants are more normal. They're very productive plants, holding up to 50 pepper pods at one time.

Sowing Season: Summer Days to Germination: 3 Days to Maturity: 30 - 60

Sowing Depth: 3cm





#### PEPPERS - California Won