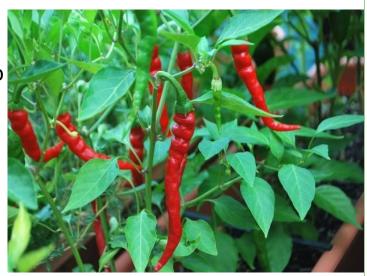

grounded to form red chilli powder. These are categorized as hot pepper.



#### PEPPERS - Jalapeno

#### **Specifications:**

The ingredient in Jalapenos which gives them that zing is called capsaicin and is referred to as the pepper's natural defence.

Sowing Season: All year round

**Days to Germination:** 

**Days to Maturity:** 

**Sowing Depth:** 





#### **PEPPERS – Bird's Eye**

#### **Specifications:**

Gffjhskjkkkkfkfk kkjkjkkkkk jjjjjjjj jjjjjj

**Sowing Season:** Summer **Days to Germination:** 3 **Days to Maturity: 3**0 - 60

Sowing Depth: 3cm

#### **PEPPERS – Long Slim Red**

#### **Specifications:**

A red chili pepper that is used to add flavour in food and has high medicinal values.

**Sowing Season:** 

**Days to Germination:** 

Days to Maturity:

**Sowing Depth:** 



#### **PEPPERS – Serrano**

#### **Specifications:**

Serrano pepper plants can reach a height of up to 5 feet tall, though smaller plants are more normal. They're very productive plants, holding up to 50 pepper pods at one time.

Sowing Season: Summer Days to Germination: 3 Days to Maturity: 30 - 60

Sowing Depth: 3cm





#### PEPPERS - California Wonder

#### **Specifications:**

Gffjhskjkkkkfkfk kkjkjkkkkk jjjjjjjj jjjjjj jjjdyrfgfif gfhfhfuf fuhf fhah uhfhf

**Sowing Season:** Summer **Days to Germination:** 3 **Days to Maturity: 3**0 - 60

Sowing Depth: 3cm

# **OTHER**



#### **OKRA – Clemson Spineless**

#### **Description of plant:**

Moderately ribbed, green and spineless pods.

**Sowing Season:** 

Spring & Summer

**Days to Germination:** 

10 - 14

**Days to Maturity:** 

5