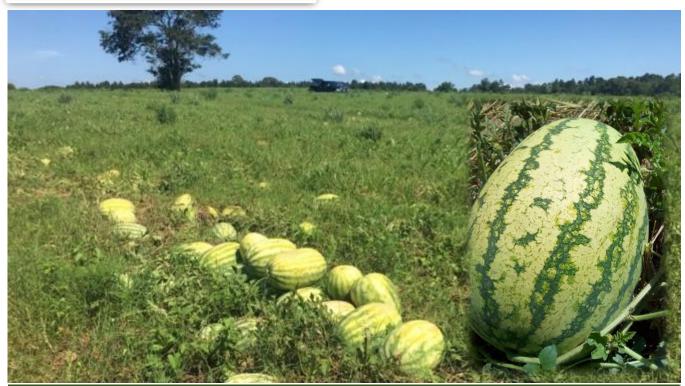

ing Season:** 

Autumn

**Days to Germination:** 

10 - 12

**Days to Maturity:** 

220

**Sowing Depth:** 

1cm





# ONION - Bombay Red

#### **Description of plant:**

A round shaped, deep red onion.

**Sowing Season:** 

Autumn

**Days to Germination:** 

10 - 12

**Days to Maturity:** 

210

**Sowing Depth:** 

#### ONION - Capricio

#### **Description of plant:**

A large, round bulb with good storage quality.

**Sowing Season:** 

Autumn

**Days to Germination:** 

10 - 12

**Days to Maturity:** 

210

**Sowing Depth:** 

1cm





# <u>ONION – Australian Brown</u>

#### **Description of plant:**

A deep brown coloured bulb with good storage quality.

**Sowing Season:** 

Autumn

**Days to Germination:** 

10 - 12

**Days to Maturity:** 

210

**Sowing Depth:** 

# **WATERMELONS**



| VARIETY     | SOWING<br>TEMP<br>(°C) | SOWING<br>HUMIDIT<br>Y (%) | FRUIT<br>SIZE (kgs) | FRUIT<br>SHAPE | SKIN<br>COLOUR | FLESH<br>COLOUR | SPECIAL<br>CHARACTER | DAYS TO<br>1st PICK |
|-------------|------------------------|----------------------------|---------------------|----------------|----------------|-----------------|----------------------|---------------------|
| Texas Grano |                        |                            |                     |                |                |                 |                      |                     |
| Radium      |                        |                            |                     |                |                |                 |                      |                     |
| Spring      |                        |