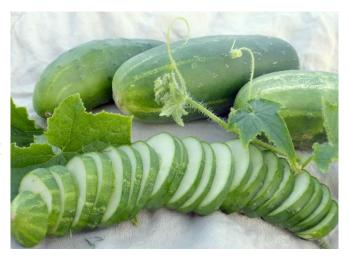

|                 |                      |                     |
|             |                        |                            |                     |                |                |                 |                      |                     |

#### **Cucumbers:**

Cucumber (Cucumis sativus) is a widely cultivated plant in the gourd family, Cucurbitaceae. It is a creeping vine that bears cucumiform fruits that are used as vegetables. The cucumber is originally from South Asia, but now grows on most continents.



#### **CUCUMBER – Ashley**

#### **Specifications:**

Best grown in summer between August and April. However, in Zimbabwe people tend to grow it all year round.

**Sowing Season:** Summer **Days to Germination:** 3 **Days to Maturity: 3**0 - 60

Sowing Depth: 3cm





#### **CUCUMBER – Poinsett**

#### **Specifications:**

The fruit has a mild flavour, with a thin, tender, dark green skin. The general fruit shape is cylindrical and elongated.

**Sowing Season:** Summer **Days to Germination:** 3 **Days to Maturity:** 30 - 60

Sowing Depth: 3cm

# **PEPPERS & CHILLIES**



| VARIETY     | SOWING<br>TEMP<br>(°C) | SOWING<br>HUMIDIT<br>Y (%) | FRUIT<br>SIZE (kgs) | FRUIT<br>SHAPE | SKIN<br>COLOUR | FLESH<br>COLOUR | SPECIAL<br>CHARACTER | DAYS TO<br>1st PICK |
|-------------|------------------------|----------------------------|---------------------|----------------|----------------|-----------------|----------------------|---------------------|
| Texas Grano |                        |                            |                     |                |