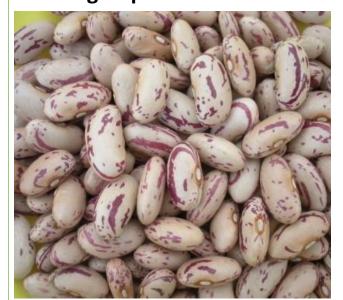

|                |                |                 |                      |                     |
|             |                        |                            |                     |                |                |                 |                      |                     |

#### Legumes:

Legumes are a large family of plants whose fruit is in the form of a 'pod' that contains several seeds that can be eaten as a vegetable. Lentils, peas, common beans, lima beans, soy beans, peanuts, clover and alfalfa are all legumes.



#### PEAS – Green Feast

#### **Specifications:**

Large in size, sweet and tender. One of the best tasting, most dependable and productive shelling peas

**Sowing Season:** Summer **Days to Germination: 10 Days to Maturity:** 60 - 120

Sowing Depth: 3-5cm





# **BEANS** – Sugar **Specifications**:

A grain legume which is very nutritious and rich in protein. The leaves, green pods, young and mature seeds are edible.

**Sowing Season:** Summer **Days to Germination:** 7 **Days to Maturity:** 65 - 85

Sowing Depth: 1-2cm

#### BEANS – Contender Specifications:

A heavy-yielding, open pollinated, green podded bush bean. The compact 30 to 50cm bush plants produce heavy yields of flavorful beans.

Sowing Season: Summer Days to Germination: 7 Days to Maturity: 65 - 85

Sowing Depth: 1-2cm





## **CARROTS**



| VARIETY     | SOWING<br>TEMP<br>(°C) | SOWING<br>HUMIDIT<br>Y (%) | FRUIT<br>SIZE (kgs) | FRUIT<br>SHAPE | SKIN<br>COLOUR | FLESH<br>COLOUR | SPECIAL<br>CHARACTER | DAYS TO<br>1st PICK |
|-------------|------------------------|---------