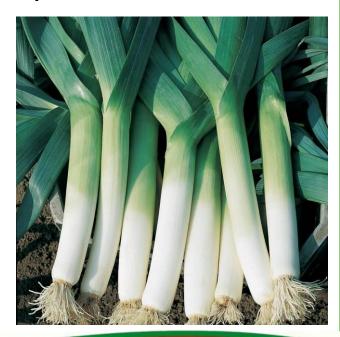

# TABLE OF CONTENTS

| Planting Guideline | 4  |
|--------------------|----|
| Cabbages           | 5  |
| Onions             | 8  |
| Watermelons        | 11 |
| Tomatoes           | 14 |
| Leaf Vegetables    | 17 |
| Herbs              | 22 |
| Squashes           | 26 |
| Legumes            | 29 |
| Carrots            | 31 |
| Cucumbers          | 33 |
| Peppers            | 35 |
| Other              | 38 |