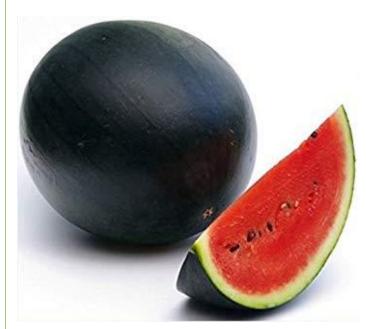

ty:**

80 - 90

#### **Sowing Depth:**

#### **MELON – Baby Sweet**

**Description of plant:** 

A sweet, round fruit with rich,

red, sweet flesh.

**Sowing Season:** 

**Summer & Spring** 

**Days to Germination:** 

10 - 14

**Days to Maturity:** 

80 - 90

**Sowing Depth:** 

2cm





# MELON - Congo Description of plant

**Description of plant:** 

A large, elongated fruit with high disease resistance.

**Sowing Season:** 

Summer & Spring

**Days to Germination:** 

10 - 14

**Days to Maturity:** 

80 - 90

**Sowing Depth:** 

#### **MELON – All Sweet**

#### **Description of plant:**

Long, oval fruit with a lovely, red, tasty flesh.

#### **Sowing Season:**

Spring & Summer

#### **Days to Germination:**

10 - 14

#### **Days to Maturity:**

80 - 90

#### **Sowing Depth:**

2cm





#### **MELON - Sugar Baby**

#### **Description of plant:**

Small, dark green leaves. Slow growth in full sun.

#### **Sowing Season:**

Summer, Spring & Autumn

#### **Days to Germination:**

3 - 7

#### **Days to Maturity:**

80

#### **Sowing Depth:**

## **HERBS**



| VARIETY     | SOWING<br>TEMP<br>(°C) | SOWING<br>HUMIDIT<br>Y (%) | FRUIT<br>SIZE (kgs) | FRUIT<br>SHAPE | SKIN<br>COLOUR | FLESH<br>COLOUR | SPECIAL<br>CHARACTER | DAYS TO<br>1st PICK |
|-------------|------------------------|----------------------------|---------------------|----------------|----------------|-----------------|----------------------|---------------------|
| Texas Grano |                        |                            |                     |                |                |                 |