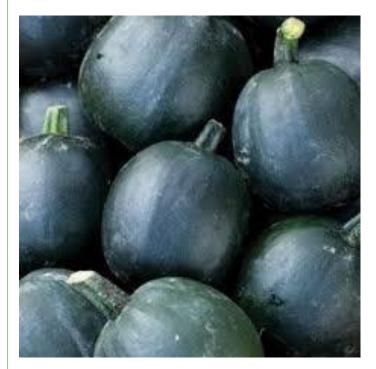

-fruited, non-trailing or bush varieties of Cucurbita pepo.



#### **PUMPKIN** – Flat White Boer

#### **Description of plant:**

Large, flat white pumpkins that grow up to 12kg.

**Sowing Season:** 

**Spring** 

**Days to Germination:** 

5 - 10

**Days to Maturity:** 

120

**Sowing Depth:** 

2cm





# **PUMPKIN – Queensland Blue**

#### **Description of plant:**

Small, dark green leaves. Slow growth in full sun.

**Sowing Season:** 

Spring

**Days to Germination:** 

5 - 10

**Days to Maturity:** 

120

**Sowing Depth:** 



#### **BUTTERNUT – Waltham**

#### **Description of plant:**

Tasty, creamy tanned skin with rich orange flesh.

#### **Sowing Season:**

Spring & Summer

#### **Days to Germination:**

90 - 100

#### **Days to Maturity:**

120

#### **Sowing Depth:**

2cm





#### **SQUASH – Rolet Gem**

#### **Description of plant:**

Squash with tasty yellow flesh

#### **Sowing Season:**

**Spring & Summer** 

#### **Days to Germination:**

5 - 10

#### **Days to Maturity:**

60 - 90

#### **Sowing Depth:**



# **LEGUMES**



| VARIETY     | SOWING<br>TEMP<br>(°C) | SOWING<br>HUMIDIT<br>Y (%) | FRUIT<br>SIZE (kgs) | FRUIT<br>SHAPE | SKIN<br>COLOUR | FLESH<br>COLOUR | SPECIAL<br>CHARACTER | DAYS TO<br>1st PICK |
|-------------|------------------------|----------------------------|---------------------|----------------|----------------|-----------------|----------------------|---------------------|
| Texas Grano |                        |                            |                     |                |                |                 |