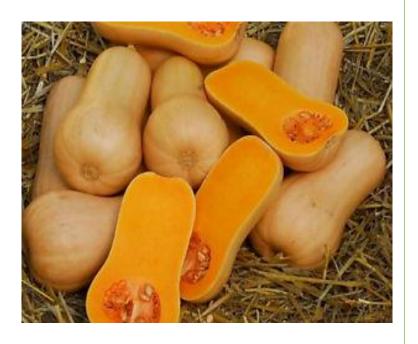

ll-fruited, non-trailing or bush varieties of Cucurbita pepo.



#### **PUMPKIN** – Flat White Boer

#### **Description of plant:**

Large, flat white pumpkins that grow up to 12kg.

**Sowing Season:** 

**Spring** 

**Days to Germination:** 

5 - 10

**Days to Maturity:** 

120

**Sowing Depth:** 

2cm





# **PUMPKIN – Queensland Blue**

#### **Description of plant:**

Small, dark green leaves. Slow growth in full sun.

**Sowing Season:** 

Spring

**Days to Germination:** 

5 - 10

**Days to Maturity:** 

120

**Sowing Depth:** 



#### **BUTTERNUT – Waltham**

#### **Description of plant:**

Tasty, creamy tanned skin with rich orange flesh.

#### **Sowing Season:**

Spring & Summer

#### **Days to Germination:**

90 - 100

#### **Days to Maturity:**

120

#### **Sowing Depth:**

2cm





#### **SQUASH – Rolet Gem**

#### **Description of plant:**

Squash with tasty yellow flesh

#### **Sowing Season:**

**Spring & Summer** 

#### **Days to Germination:**

5 - 10

#### **Days to Maturity:**

60 - 90

#### **Sowing Depth:**



# **LEGUMES**



| VARIETY     | SOWING<br>TEMP<br>(°C) | SOWING<br>HUMIDIT<br>Y (%) | FRUIT<br>SIZE (kgs) | FRUIT<br>SHAPE | SKIN<br>COLOUR | FLESH<br>COLOUR | SPECIAL<br>CHARACTER | DAYS TO<br>1st PICK |
|-------------|------------------------|----------------------------|---------------------|----------------|----------------|-----------------|----------------------|---------------------|
| Texas Grano |                        |                            |                     |                |                |                 |