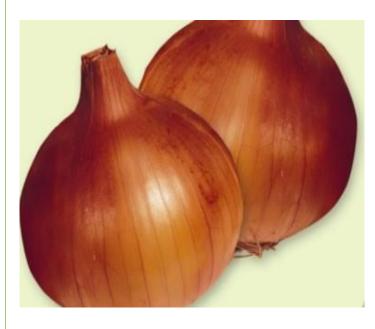

*

A short and straw coloured bulb.

**Sowing Season:** 

Autumn

**Days to Germination:** 

10 - 12

**Days to Maturity:** 

200

**Sowing Depth:** 

#### **ONION – Red Creole**

**Description of plant:** 

A top shaped, mildly flavoured

red onion.

**Sowing Season:** 

Autumn

**Days to Germination:** 

10 - 12

**Days to Maturity:** 

220

**Sowing Depth:** 

1cm





# ONION - Bombay Red

#### **Description of plant:**

A round shaped, deep red onion.

**Sowing Season:** 

Autumn

**Days to Germination:** 

10 - 12

**Days to Maturity:** 

210

**Sowing Depth:** 

#### ONION - Capricio

#### **Description of plant:**

A large, round bulb with good storage quality.

**Sowing Season:** 

Autumn

**Days to Germination:** 

10 - 12

**Days to Maturity:** 

210

**Sowing Depth:** 

1cm





# <u>ONION – Australian Brown</u>

#### **Description of plant:**

A deep brown coloured bulb with good storage quality.

**Sowing Season:** 

Autumn

**Days to Germination:** 

10 - 12

**Days to Maturity:** 

210

**Sowing Depth:** 

# **WATERMELONS**



| VARIETY     | SOWING<br>TEMP<br>(°C) | SOWING<br>HUMIDIT<br>Y (%) | FRUIT<br>SIZE (kgs) | FRUIT<br>SHAPE | SKIN<br>COLOUR | FLESH<br>COLOUR | SPECIAL<br>CHARACTER | DAYS TO<br>1st PICK |
|-------------|------------------------|----------------------------|---------------------|----------------|----------------|-----------------|----------------------|---------------------|
| Texas Grano |                        |                            |                     |                |                |                 |