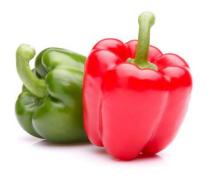

urity:** 

**Sowing Depth:** 





#### **PEPPERS – Bird's Eye**

#### **Specifications:**

Gffjhskjkkkkfkfk kkjkjkkkkk jjjjjjjj jjjjjj

**Sowing Season:** Summer **Days to Germination:** 3 **Days to Maturity: 3**0 - 60

Sowing Depth: 3cm

#### **PEPPERS – Long Slim Red**

#### **Specifications:**

A red chili pepper that is used to add flavour in food and has high medicinal values.

**Sowing Season:** 

**Days to Germination:** 

Days to Maturity:

**Sowing Depth:** 



#### **PEPPERS – Serrano**

#### **Specifications:**

Serrano pepper plants can reach a height of up to 5 feet tall, though smaller plants are more normal. They're very productive plants, holding up to 50 pepper pods at one time.

Sowing Season: Summer Days to Germination: 3 Days to Maturity: 30 - 60

Sowing Depth: 3cm





#### PEPPERS - California Wonder

#### **Specifications:**

Gffjhskjkkkkfkfk kkjkjkkkkk jjjjjjjj jjjjjj jjjdyrfgfif gfhfhfuf fuhf fhah uhfhf

**Sowing Season:** Summer **Days to Germination:** 3 **Days to Maturity: 3**0 - 60

Sowing Depth: 3cm

# **OTHER**



#### **OKRA – Clemson Spineless**

#### **Description of plant:**

Moderately ribbed, green and spineless pods.

**Sowing Season:** 

Spring & Summer

**Days to Germination:** 

10 - 14

**Days to Maturity:** 

50 - 60

**Sowing Depth:** 

1cm





#### PEAS - Green Feast

# **Description of plant:**

Plant usually has 6-8 tasty, tender peas per pod.

**Sowing Season:** 

Autumn & Winter

**Days to Germination:** 

7 - 10

**Days to Maturity:** 

120

**Sowing Depth:** 

**BEETROOT – Detroit Dark Red** 

#### **Description of plant: