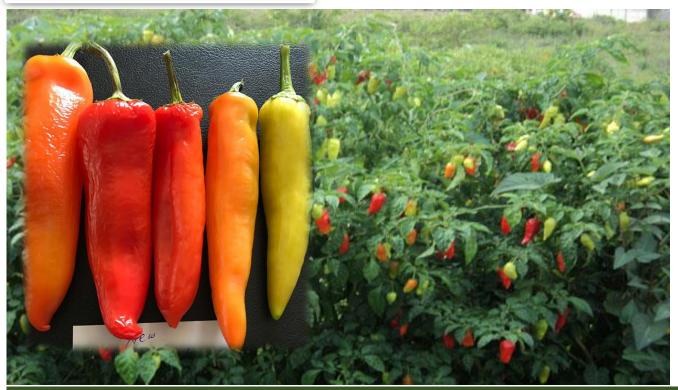

a widely cultivated plant in the gourd family, Cucurbitaceae. It is a creeping vine that bears cucumiform fruits that are used as vegetables. The cucumber is originally from South Asia, but now grows on most continents.



#### **CUCUMBER – Ashley**

#### **Specifications:**

Best grown in summer between August and April. However, in Zimbabwe people tend to grow it all year round.

**Sowing Season:** Summer **Days to Germination:** 3 **Days to Maturity: 3**0 - 60

Sowing Depth: 3cm





#### **CUCUMBER – Poinsett**

#### **Specifications:**

The fruit has a mild flavour, with a thin, tender, dark green skin. The general fruit shape is cylindrical and elongated.

**Sowing Season:** Summer **Days to Germination:** 3 **Days to Maturity:** 30 - 60

Sowing Depth: 3cm

# **PEPPERS & CHILLIES**



| VARIETY     | SOWING<br>TEMP<br>(°C) | SOWING<br>HUMIDIT<br>Y (%) | FRUIT<br>SIZE (kgs) | FRUIT<br>SHAPE | SKIN<br>COLOUR | FLESH<br>COLOUR | SPECIAL<br>CHARACTER | DAYS TO<br>1st PICK |
|-------------|------------------------|----------------------------|---------------------|----------------|----------------|-----------------|----------------------|---------------------|
| Texas Grano |                        |                            |                     |                |                |                 |                      |                     |
| Radium      |                        |                            |                     |                |                |                 |                      |                     |
| Spring      |                        |