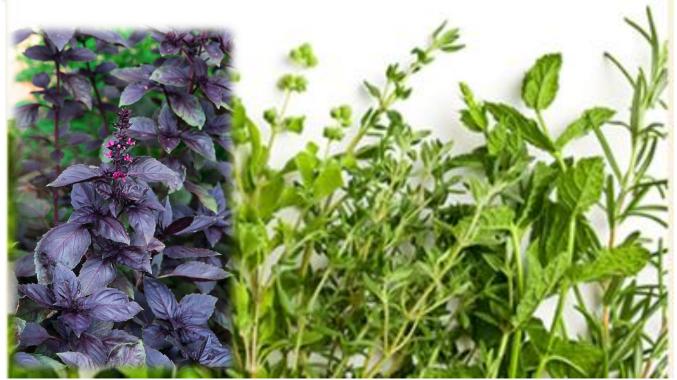

th:** 

2cm





# MELON - Congo Description of plant

**Description of plant:** 

A large, elongated fruit with high disease resistance.

**Sowing Season:** 

Summer & Spring

**Days to Germination:** 

10 - 14

**Days to Maturity:** 

80 - 90

**Sowing Depth:** 

#### **MELON – All Sweet**

#### **Description of plant:**

Long, oval fruit with a lovely, red, tasty flesh.

#### **Sowing Season:**

Spring & Summer

#### **Days to Germination:**

10 - 14

#### **Days to Maturity:**

80 - 90

#### **Sowing Depth:**

2cm





#### **MELON - Sugar Baby**

#### **Description of plant:**

Small, dark green leaves. Slow growth in full sun.

#### **Sowing Season:**

Summer, Spring & Autumn

#### **Days to Germination:**

3 - 7

#### **Days to Maturity:**

80

#### **Sowing Depth:**

## **HERBS**



| VARIETY     | SOWING<br>TEMP<br>(°C) | SOWING<br>HUMIDIT<br>Y (%) | FRUIT<br>SIZE (kgs) | FRUIT<br>SHAPE | SKIN<br>COLOUR | FLESH<br>COLOUR | SPECIAL<br>CHARACTER | DAYS TO<br>1st PICK |
|-------------|------------------------|----------------------------|---------------------|----------------|----------------|-----------------|----------------------|---------------------|
| Texas Grano |                        |                            |                     |                |                |                 |                      |                     |
| Radium      |                        |                            |                     |                |                |                 |                      |                     |
| Spring      |                        |