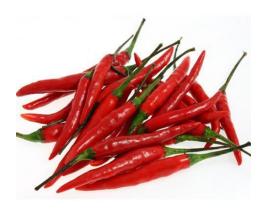

|                        |                            |                     |                |                |                 |                      |                     |

#### Peppers & Chillies:

Chillies and Peppers are fruits which belong to Capsicum genus. They have many varieties which are differentiated on its pungency measured on Scoville Scale. Chilli fruit when ripened and dried becomes red chilli, which is further grounded to form red chilli powder. These are categorized as hot pepper.



#### PEPPERS - Jalapeno

#### **Specifications:**

The ingredient in Jalapenos which gives them that zing is called capsaicin and is referred to as the pepper's natural defence.

Sowing Season: All year round

**Days to Germination:** 

**Days to Maturity:** 

**Sowing Depth:** 





#### **PEPPERS – Bird's Eye**

#### **Specifications:**

Gffjhskjkkkkfkfk kkjkjkkkkk jjjjjjjj jjjjjj

**Sowing Season:** Summer **Days to Germination:** 3 **Days to Maturity: 3**0 - 60

Sowing Depth: 3cm

#### **PEPPERS – Long Slim Red**

#### **Specifications:**

A red chili pepper that is used to add flavour in food and has high medicinal values.

**Sowing Season:** 

**Days to Germination:** 

Days to Maturity:

**Sowing Depth:** 



#### **PEPPERS – Serrano**

#### **Specifications:**

Serrano pepper plants can reach a height of up to 5 feet tall, though smaller plants are more normal. They're very productive plants, holding up to 50 pepper pods at one time.

Sowing Season: Summer Days to Germination: 3 Days to Maturity: 30 - 60

Sowing Depth: 3cm





#### PEPPERS - California Wonde