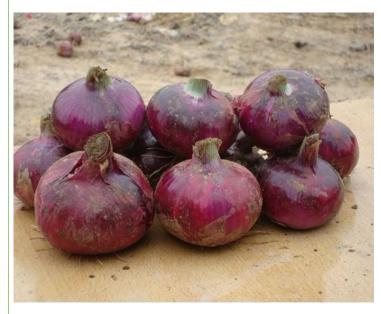

sharp smell and taste. Finely chop the onion, and add it to the pan with the garlic. Remove the outer layers of the onions before you chop them



#### **ONION – Texas Grano**

#### **Description of plant:**

A short and light brown coloured bulb.

**Sowing Season:** 

Autumn

**Days to Germination:** 

10 - 12

**Days to Maturity:** 

200

**Sowing Depth:** 

1cm





#### **ONION – Radium**

#### **Description of plant:**

A short and straw coloured bulb.

**Sowing Season:** 

Autumn

**Days to Germination:** 

10 - 12

**Days to Maturity:** 

200

**Sowing Depth:** 

#### **ONION – Red Creole**

**Description of plant:** 

A top shaped, mildly flavoured

red onion.

**Sowing Season:** 

Autumn

**Days to Germination:** 

10 - 12

**Days to Maturity:** 

220

**Sowing Depth:** 

1cm





# ONION - Bombay Red

#### **Description of plant:**

A round shaped, deep red onion.

**Sowing Season:** 

Autumn

**Days to Germination:** 

10 - 12

**Days to Maturity:** 

210

**Sowing Depth:** 

#### ONION - Capricio

#### **Description of plant:**

A large, round bulb with good storage quality.

**Sowing Season:** 

Autumn

**Days to Germination:** 

10 - 12

**Days to Maturity:** 

210

**Sowing Depth:** 

1cm





# <u>ONION – Australian Brown</u>

#### **Description of plant:**

A deep brown coloured bulb with good storage quality.

**Sowing Season:** 

Autumn

**Days to Germination:** 

10 - 12

**Days to Maturity:** 

210

**Sowing Depth:** 

# **WATERMELONS**



| VARIETY     | SOWING<br>TEMP<br>(°C) | SOWING<br>HUMIDIT<br>Y (%) | FRUIT<br>SIZE (kgs) | FRUIT<br>SHAPE | SKIN<