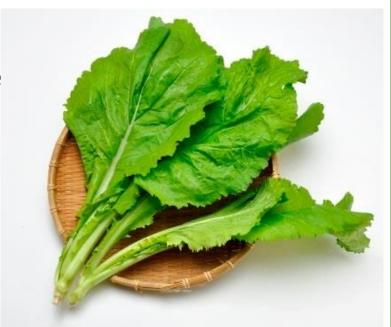

l year round

Days to Germination: 5 - 7

Days to Maturity: 30

#### **KALE – Choumollier**

#### **Description of plant:**

Kale is a hardy, cool-season leaf vegetable which grows best in spring to early summer in fertile and well drained soils.

#### **Sowing Season:**

All year round

Days to Germination: 5 - 7

Days to Maturity: 30

Sowing Depth: 0.5-1.5cm





# KALE – Thousand Head Description of plant:

A vigorous, tall determinate bearing large round fruit.

**Sowing Season:** 

All year round

Days to Germination: 5 - 7

Days to Maturity: 30

#### **MUSTARD** – Tsunga

#### **Description of plant:**

A vigorous, tall, determinate grower which should be trellised up to 2m.

#### **Sowing Season:**

All year round

Days to Germination: 6
Days to Maturity: 30

Sowing Depth: 2-2.5cm





#### **MUSTARD – Chinese/Haka Leaf**

#### **Description of plant:**

A vigorous, tall determinate bearing large round fruit.

**Sowing Season:** 

All year round

Days to Germination: 6

Days to Maturity: 30

Sowing Depth: 2-2.5cm

# **TOMATOES**



| VARIETY     | SOWING<br>TEMP<br>(°C) | SOWING<br>HUMIDIT<br>Y (%) | FRUIT<br>SIZE (kgs) | FRUIT<br>SHAPE | SKIN<br>COLOUR | FLESH<br>COLOUR | SPECIAL<br>CHARACTER | DAYS TO<br>1st PICK |
|-------------|------------------------|----------------------------|---------------------|----------------|----------------|-----------------|----------------------|---------------------|
| Texas Grano |                        |                            |                     |                |                |                 |                      |