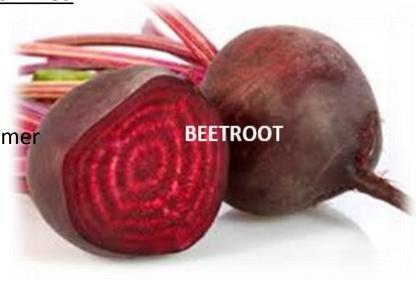

:** 3 **Days to Maturity: 3**0 - 60

Sowing Depth: 3cm

# **OTHER**



#### **OKRA – Clemson Spineless**

#### **Description of plant:**

Moderately ribbed, green and spineless pods.

**Sowing Season:** 

Spring & Summer

**Days to Germination:** 

10 - 14

**Days to Maturity:** 

50 - 60

**Sowing Depth:** 

1cm





#### PEAS - Green Feast

# **Description of plant:**

Plant usually has 6-8 tasty, tender peas per pod.

**Sowing Season:** 

Autumn & Winter

**Days to Germination:** 

7 - 10

**Days to Maturity:** 

120

**Sowing Depth:** 

**BEETROOT – Detroit Dark Red** 

#### **Description of plant:**

A dark red tuber very resistant to flowering.

**Sowing Season:** 

Spring, Autumn & Summer

**Days to Germination:** 

7 - 10

**Days to Maturity:** 

80 - 110

**Sowing Depth:** 

2cm





# **TURNIP – Early Top Globe**

#### **Description of plant:**

Smooth, white skin with purple top.

**Sowing Season:** 

Autumn & Summer

**Days to Germination:** 

7 - 10

**Days to Maturity:** 

50

**Sowing Depth:** 

#### **CAULIFLOWER – Snowball**

#### **Description of plant:**

Big framed plants producing snow white curds.

# **Sowing Season:**

Autumn & Summer

**Days to Germination:** 

7 - 10

**Days to Maturity:** 

80 - 85

**Sowing Depth:** 

1cm





#### **BROCOLLI** -

#### **Description of plant:**

Large and tasty green heads.

**Sowing Season:** 

Spring, Autumn & Summer

**Days to Germination:** 

7 - 10

**Days to Maturity:** 

65 - 70

**Sowing Depth:**