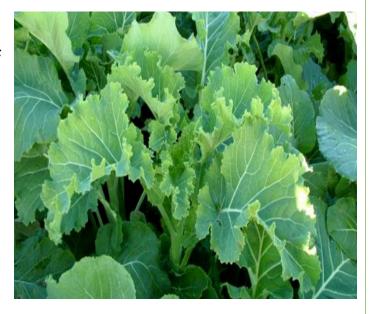

lant:**

Like all members of the brassica family Rugare is a heavy feeder needing rich, fertile soils.

#### **Sowing Season:**

All year round

Days to Germination: 5 - 7

Days to Maturity: 30

Sowing Depth: 0.5-1.5cm





#### **COVO - Tronchuda**

#### **Description of plant:**

A loose head cabbage that grows bulky, wide, spreading jade green leaves with fleshy white ribs. Sweeter and milder flavour.

#### **Sowing Season:**

All year round

Days to Germination: 5 - 7

Days to Maturity: 30

#### **KALE – Choumollier**

#### **Description of plant:**

Kale is a hardy, cool-season leaf vegetable which grows best in spring to early summer in fertile and well drained soils.

#### **Sowing Season:**

All year round

Days to Germination: 5 - 7

Days to Maturity: 30

Sowing Depth: 0.5-1.5cm





# KALE – Thousand Head Description of plant:

A vigorous, tall determinate bearing large round fruit.

**Sowing Season:** 

All year round

Days to Germination: 5 - 7

Days to Maturity: 30

#### **MUSTARD** – Tsunga

#### **Description of plant:**

A vigorous, tall, determinate grower which should be trellised up to 2m.

#### **Sowing Season:**

All year round

Days to Germination: 6
Days to Maturity: 30

Sowing Depth: 2-2.5cm





#### **MUSTARD – Chinese/Haka Leaf**

#### **Description of plant:**

A vigorous, tall determinate bearing large round fruit.

**Sowing Season:** 

All year round

Days to Germination: 6

Days to Maturity: 30

Sowing Depth: 2-2.5cm

# **TOMATOES**



| VARIETY     | SOWING<br>TEMP<br>(°C) | SOWING<br>HUMIDIT<br>Y (%) | FRUIT<br>SIZE (kgs) | FRUIT<br>SHAPE |