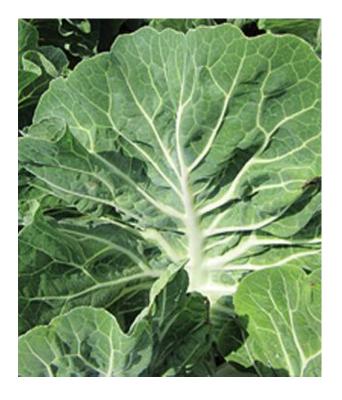

Days to Germination: 5 - 7

Days to Maturity: 30

#### **RAPE – Rampart**

#### **Description of plant:**

Rape (Brassica napus) has a high demand for water due to extensive leaf area and thus needs regular intervals of irrigation.

#### **Sowing Season:**

All year round

Days to Germination: 5 - 7

Days to Maturity: 30

Sowing Depth: 0.5-1.5cm





# RAPE - Hobson Description of plant:

A vigorous, tall determinate bearing large round fruit.

**Sowing Season:** 

All year round

Days to Germination: 5 - 7
Days to Maturity: 30-90

#### COVO - Rugare

# **Description of plant:**

Like all members of the brassica family Rugare is a heavy feeder needing rich, fertile soils.

#### **Sowing Season:**

All year round

Days to Germination: 5 - 7

Days to Maturity: 30

Sowing Depth: 0.5-1.5cm





#### **COVO - Tronchuda**

#### **Description of plant:**

A loose head cabbage that grows bulky, wide, spreading jade green leaves with fleshy white ribs. Sweeter and milder flavour.

#### **Sowing Season:**

All year round

Days to Germination: 5 - 7

Days to Maturity: 30

#### **KALE – Choumollier**

#### **Description of plant:**

Kale is a hardy, cool-season leaf vegetable which grows best in spring to early summer in fertile and well drained soils.

#### **Sowing Season:**

All year round

Days to Germination: 5 - 7

Days to Maturity: 30

Sowing Depth: 0.5-1.5cm





# KALE – Thousand Head Description of plant:

A vigorous, tall determinate bearing large round fruit.

**Sowing Season:** 

All year round

Days to Germination: 5 - 7

Days to Maturity: 30

#### **MUSTARD** – Tsunga

#