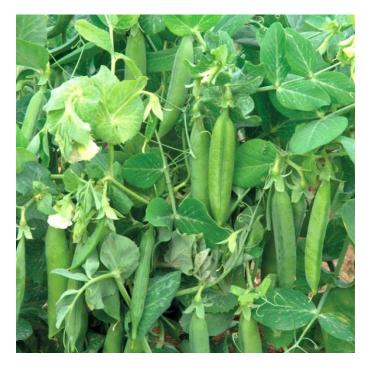

**Specifications:**

Serrano pepper plants can reach a height of up to 5 feet tall, though smaller plants are more normal. They're very productive plants, holding up to 50 pepper pods at one time.

Sowing Season: Summer Days to Germination: 3 Days to Maturity: 30 - 60

Sowing Depth: 3cm





#### PEPPERS - California Wonder

#### **Specifications:**

Gffjhskjkkkkfkfk kkjkjkkkkk jjjjjjjj jjjjjj jjjdyrfgfif gfhfhfuf fuhf fhah uhfhf

**Sowing Season:** Summer **Days to Germination:** 3 **Days to Maturity: 3**0 - 60

Sowing Depth: 3cm

# **OTHER**



#### **OKRA – Clemson Spineless**

#### **Description of plant:**

Moderately ribbed, green and spineless pods.

**Sowing Season:** 

Spring & Summer

**Days to Germination:** 

10 - 14

**Days to Maturity:** 

50 - 60

**Sowing Depth:** 

1cm





#### PEAS - Green Feast

# **Description of plant:**

Plant usually has 6-8 tasty, tender peas per pod.

**Sowing Season:** 

Autumn & Winter

**Days to Germination:** 

7 - 10

**Days to Maturity:** 

120

**Sowing Depth:** 

**BEETROOT – Detroit Dark Red** 

#### **Description of plant:**

A dark red tuber very resistant to flowering.

**Sowing Season:** 

Spring, Autumn & Summer

**Days to Germination:** 

7 - 10

**Days to Maturity:** 

80 - 110

**Sowing Depth:** 

2cm





# **TURNIP – Early Top Globe**

#### **Description of plant:**

Smooth, white skin with purple top.

**Sowing Season:** 

Autumn & Summer

**Days to Germination:** 

7 - 10

**Days to Maturity:** 

50

**Sowing Depth:** 

#### **CAULIFLOWER – Snowball**

#### **Description of plant:**

Big framed plants producing