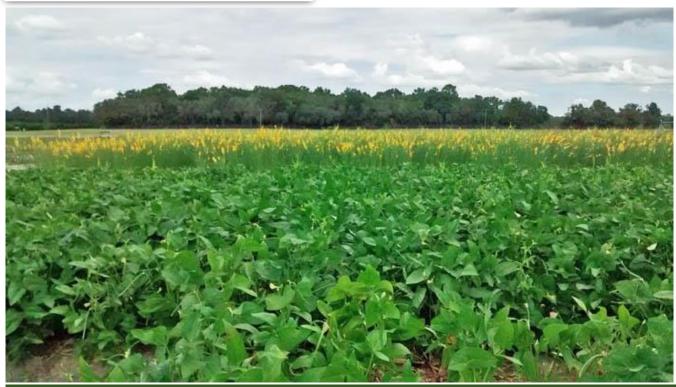

Maturity:** 

120

**Sowing Depth:** 

2cm





# **PUMPKIN – Queensland Blue**

#### **Description of plant:**

Small, dark green leaves. Slow growth in full sun.

**Sowing Season:** 

Spring

**Days to Germination:** 

5 - 10

**Days to Maturity:** 

120

**Sowing Depth:** 



#### **BUTTERNUT – Waltham**

#### **Description of plant:**

Tasty, creamy tanned skin with rich orange flesh.

#### **Sowing Season:**

Spring & Summer

#### **Days to Germination:**

90 - 100

#### **Days to Maturity:**

120

#### **Sowing Depth:**

2cm





#### **SQUASH – Rolet Gem**

#### **Description of plant:**

Squash with tasty yellow flesh

#### **Sowing Season:**

**Spring & Summer** 

#### **Days to Germination:**

5 - 10

#### **Days to Maturity:**

60 - 90

#### **Sowing Depth:**



# **LEGUMES**



| VARIETY     | SOWING<br>TEMP<br>(°C) | SOWING<br>HUMIDIT<br>Y (%) | FRUIT<br>SIZE (kgs) | FRUIT<br>SHAPE | SKIN<br>COLOUR | FLESH<br>COLOUR | SPECIAL<br>CHARACTER | DAYS TO<br>1st PICK |
|-------------|------------------------|----------------------------|---------------------|----------------|----------------|-----------------|----------------------|---------------------|
| Texas Grano |                        |                            |                     |                |                |                 |                      |                     |
| Radium      |                        |                            |                     |                |                |                 |                      |                     |
| Spring      |                        |